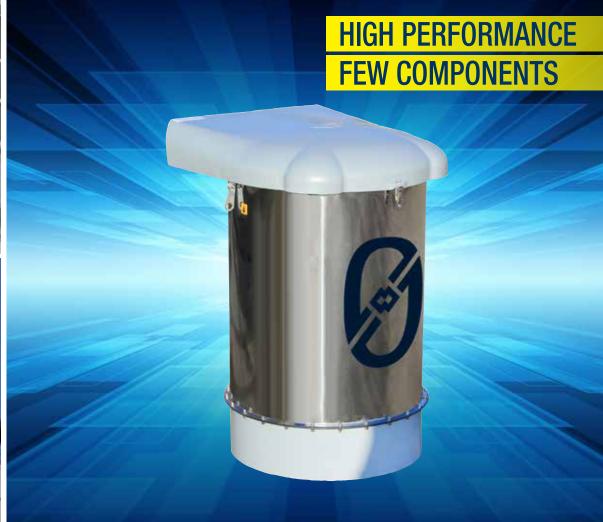

# Silo Venting Filters

## **CUTTING-EDGE DUST FILTRATION TECHNOLOGY**

SILOTOP<sup>®</sup> zer<sup>®</sup> is a cylindrically shaped dust collector for venting pneumatically filled silos. Its stainless steel body contains vertically mounted POLYPLEAT<sup>®</sup> filter elements. The air jet cleaning system is integrated into the hinged weather protection cover.

Dust separated from the air flow by special filter elements drops back into the silo after an integrated automatic pulse-jet air cleaning system has removed it from the filter media.

Air filtration capacity has been increased through new high performance filter media, which require less filter surface area. This results in a lower pressure drop and dust emissions of less than 1mg/Nm<sup>3</sup>.