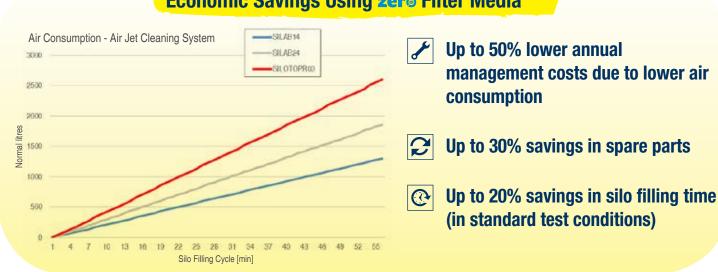

3]</b>                | 1,850 <b>[72.8]</b>              | 79 [ <b>174</b> ] |

#### **Features**

- Dust emission < 1 mg/Nm<sup>3</sup> due to EPA class IFAcertified filter media
- Air flow performance increased by 30%
- **Compact** 800 mm (30 in) diameter stainless steel body with bottom flange
- Maintenance-free air jet cleaning unit integrated into weather protection cover
- Maintenance height = 1,100 mm (3.6 ft)
- Extended durability due to zere filter media
  POLYPLEAT<sup>®</sup> elements
- Safe weather protection cover with lockable quick release

Easy and Safe Maintenance



#### **Benefits**

- 💥 Perfectly accessible due to compact design
- Construction
- Lightweight POLYPLEAT<sup>®</sup> filter elements easily replaceable by one operator only
  - Eco-friendly zero filter media



#### Economic Savings Using zero Filter Media

#### Accessories

- Weld-on bottom ring
- Multifunctional electronic differential pressure meter
- · Winter protection for solenoid valves
- Emission sampling kit

### Application



**VAM**®





www.wamgroup.com