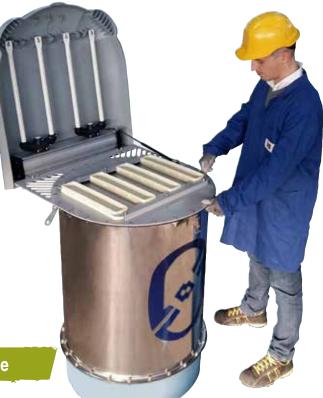

Easy and Safe Maintenance

#### **Benefits**

- 💥 Perfectly accessible due to compact design
- Construction
- Lightweight POLYPLEAT<sup>®</sup> filter elements easily replaceable by one operator only
  - Eco-friendly zero filter media