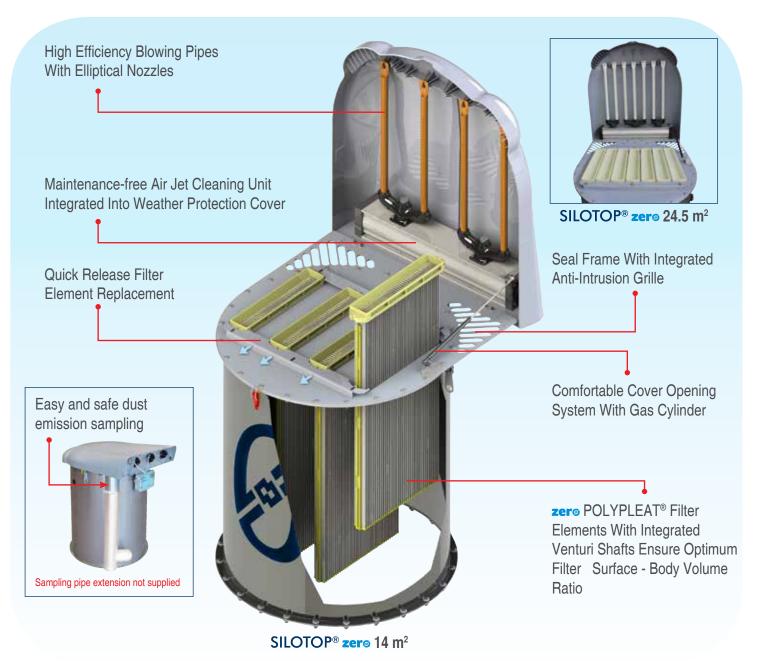

## **CUTTING-EDGE DUST FILTRATION TECHNOLOGY**

SILOTOP<sup>®</sup> zer<sup>®</sup> is a cylindrically shaped dust collector for venting pneumatically filled silos. Its stainless steel body contains vertically mounted POLYPLEAT<sup>®</sup> filter elements. The air jet cleaning system is integrated into the hinged weather protection cover.

Dust separated from the air flow by special filter elements drops back into the silo after an integrated automatic pulse-jet air cleaning system has removed it from the filter media.

Air filtration capacity has been increased through new high performance filter media, which require less filter surface area. This results in a lower pressure drop and dust emissions of less than 1mg/Nm<sup>3</sup>.

#### **Features**

- Dust emission < 1 mg/Nm<sup>3</sup> due to EPA class IFAcertified filter media
- Air flow performance increased by 30%
- **Compact** 800 mm (30 in) diameter stainless steel body with bottom flange
- Maintenance-free air jet cleaning unit integrated into weather protection cover
- Maintenance height = 1,100 mm (3.6 ft)
- Extended durability due to zere filter media
  POLYPLEAT<sup>®</sup> elements
- Safe weather protection cover with lockable quick release